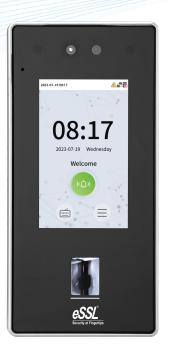

## **AIFACE ERIS+HID**

## Specification

| Display                       | 4-inch color LED touch screen                      |
|-------------------------------|----------------------------------------------------|
| Camera                        | 2MP binocular camera                               |
| Operation System              | Linux                                              |
| Hardware                      | CPU: Dual Core@1GHz                                |
|                               | RAM: 1GB                                           |
|                               | ROM: 8GB                                           |
| Authentication method         | Face / Fingerprint / Card/ Password                |
| User Capacity                 | 3,000                                              |
| Face Template Capacity        | 3,000                                              |
| Fingerprint Template Capacity | 3,000                                              |
| Card Capacity                 | 3,000                                              |
| Transaction Capacity          | 2,00,000                                           |
| Biometric Verification Speed  | < 0.35s (Facial Recognition)                       |
|                               | < 0.5s (Fingerprint Recognition)                   |
| False Acceptance Rate (FAR) % | ≤0.01% (Facial Recognition)                        |
|                               | ≤0.0001% (Fingerprint)                             |
| False Rejection Rate (FRR) %  | ≤0.02% (Facial Recognition)                        |
|                               | ≤0.01% (Fingerprint)                               |
| Card Type                     | HID Prox@125 kHz                                   |
| Communication                 | TCP/IP, Wiegand (Input & Output),RS485, Wi-Fi      |
| Push Data                     | Yes                                                |
| Access Control Interface      | Electro Magnetic Lock/ Electric Lock, Door Sensor, |
|                               | Exit Button, Alarm Output                          |
|                               |                                                    |