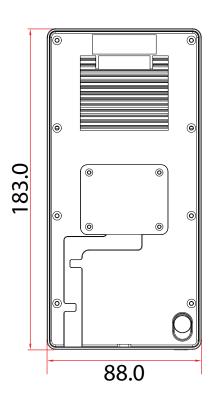

| Power Supply          | DC 12V 3A                           |
|-----------------------|-------------------------------------|
| Operating Temperature | -5°c to 45°c                        |
| Operating Humidity    | 10% to 90% RH                       |
| Dimensions            | 183 mm*88 mm*20.5 mm (L*W*H)        |
| Supported Software    | eTimetracklite Software, ebioServer |

## **Dimension**

Disclaimer: Brief specifications are mentioned here. Specifications may change without prior notice. Customers are advised to check with us before purchase. Actual product may differ slightly to that depicted for ongoing product development.