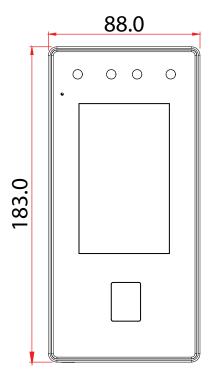

| Power Supply          | DC 12V 3A                           |
|-----------------------|-------------------------------------|
| Operating Temperature | -5°c to 45°c                        |
| Operating Humidity    | 10% to 90% RH                       |
| Dimensions            | 183 mm*88 mm*20.5 mm (L*W*H)        |
| Supported Software    | eTimetracklite Software, ebioServer |

## **Dimension**

Disclaimer: Brief specifications are mentioned here. Specifications may change without prior notice. Customers are advised to check with us before purchase. Actual product may differ slightly to that depicted for ongoing product development.