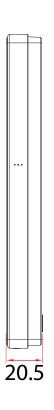

| Power Supply          | DC 12V 3A                           |
|-----------------------|-------------------------------------|
| Operating Temperature | -5°c to 45°c                        |
| Operating Humidity    | 10% to 90% RH                       |
| Dimensions            | 183 mm*88 mm*20.5 mm (L*W*H)        |
| Supported Software    | eTimetracklite Software, ebioServer |

## **Dimension**

Disclaimer: Brief specifications are mentioned here. Specifications may change without prior notice. Customers are advised to check with us before purchase. Actual product may differ slightly to that depicted for ongoing product development.