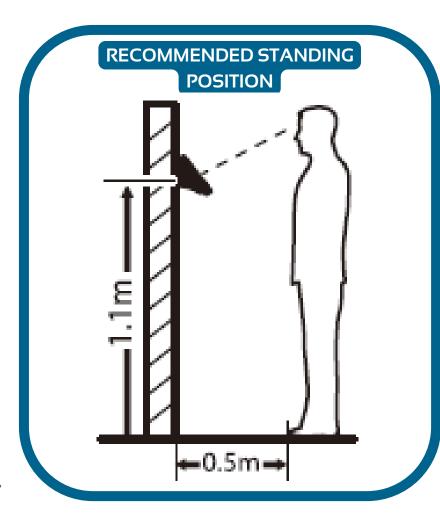

emplate is registered for one user only





## **TECHNICAL SPECIFICATIONS**

• Face Capacity: 3000

• Fingerprint Capacity: 4000

• ID card Capacity: 10000

• Transaction Capacity: 100000

• Push Data: Yes

• Communication : TCP/IP, RS232/485, USB Host

• Display: 4.3-Inch Touch Screen

• Power Supply: 12V 3A

Operating Temperature: 0 °C ~ 45 °C

• Operating Humidity: 20% - 80%

• Dimension (in mm): 193.6 x 165.2 x 86

Package Weight: 1.6 kg

Automatic Status Switch, Self-Service Query, Work Code, SMS, DST, T9
Input, 9 Digit User ID, Scheduled Bell,

Photo ID Access Control Interfaces for: 3rd Party Electric Lock, Door Sensor,
Exit Button, Alarm

• Wiegand : Output

• Optional Functions - MiFare Card, Wi-Fi, 3G, 2000 mAh Backup Battery, FR-1200

• Battery is not Included in the Package.