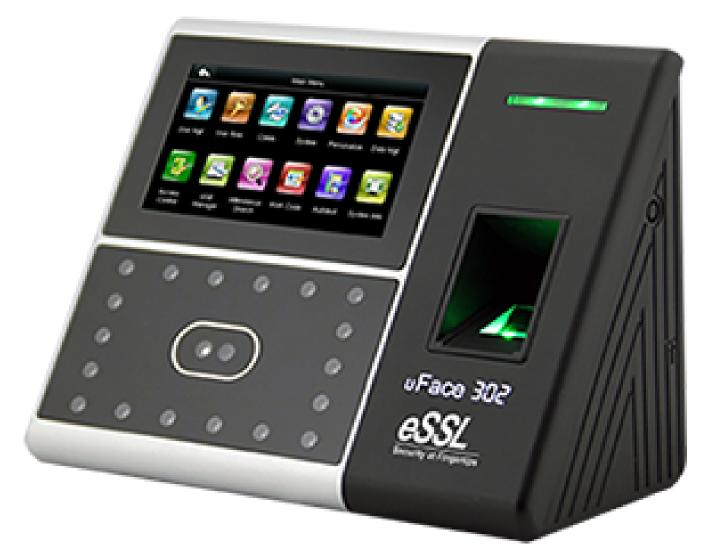

## **UFACE-302**

Linux-Based Multi-Biometric Time Attendance & Access Control System

- High verification speed
- Advanced and user-friendly UI
- Chip encryption for firmware protection
- - Optional built-in battery backup providing approximately, 4 hours of continuous operation
- Easy to extend functions and customize client's requirements
- One face template is registered for one user only

## **TECHNICAL SPECIFICATIONS**

• Face Capacity: 3000

• Fingerprint Capacity: 4000

• ID card Capacity: 10000

• Transaction Capacity: 100000

• Push Data: Yes

• Communication : TCP/IP, RS232/485, USB Host

• Display: 4.3-Inch Touch Screen